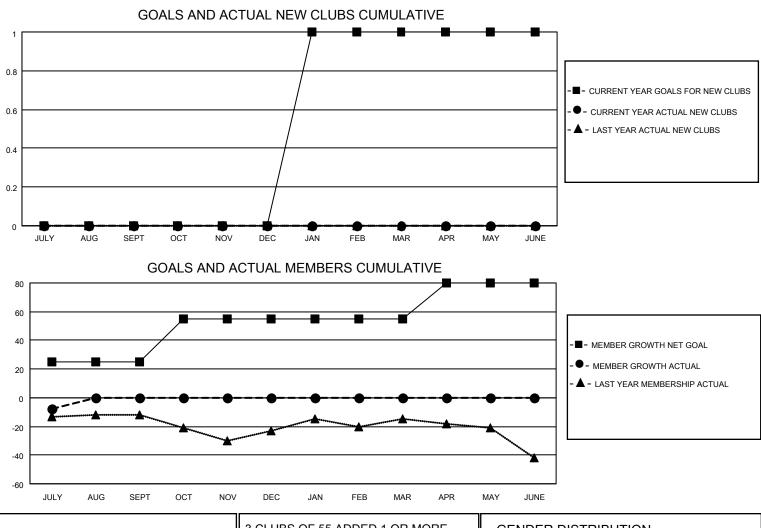

## LOCATION OHIO

District 13 OH3

Results as of: 7/31/2020

|               | Club          | s           |               |               | Men                    | nbers                   |                                                    |
|---------------|---------------|-------------|---------------|---------------|------------------------|-------------------------|----------------------------------------------------|
|               | RESULTS FOR   | R 2020-2021 |               |               | RESULTS F              | OR 2020-2021            |                                                    |
| QUARTER       | NEW CLUB GOAL | NEW CLUBS   | DROPPED CLUBS | QUARTER MEM   | BER GROWTH NET<br>GOAL | MEMBER GROWTH<br>ACTUAL | DROPPED<br>MEMBERS ACTUAL<br>(including transfers) |
| JULY/AUG/SEPT | 0             | 0           | 1             | JULY/AUG/SEPT | 25                     | 4                       | 12                                                 |
| OCT/NOV/DEC   | 0             | 0           | 0             | OCT/NOV/DEC   | 30                     | 0                       | 0                                                  |
| JAN/FEB/MAR   | 1             | 0           | 0             | JAN/FEB/MAR   | 0                      | 0                       | 0                                                  |
| APR/MAY/JUNE  | 0             | 0           | 0             | APR/MAY/JUNE  | 25                     | 0                       | 0                                                  |